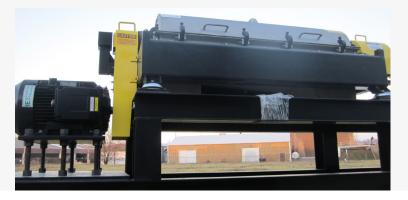

## RECENT PROJECT

MACHINERY INSTALLATION AND RELOCATION IN 1,000,000-SF. **FACILITY** EAST PEORIA, IL

A long-term Kroeschell client has an ongoing need for new machinery to be installed and old machines to be relocated within a 1-million-sf. facility. The machines account for nearly 95% of the total production facility onsite. Work for this project has included laying and painting foundations, safely delivering and placing machines, installing wiring, air, and water connections, and ensuring proper operation while safely and efficiently relocating or removing old machinery.

Machinery has been installed in half the time of other contractors, saving money and allowing our client to start production more quickly.